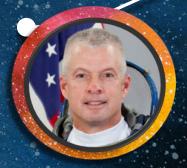

**Steve Swanson** NASA Astronaut & ISS Commander

### **Day Two**

- Physics and Engineering workshops on Rockets and Flight
- Debate with your team on space travel.

Tony Antonelli NASA Astronaut & Space Shuttle Pilot

Steve Swanson NASA Astronaut & ISS Commander