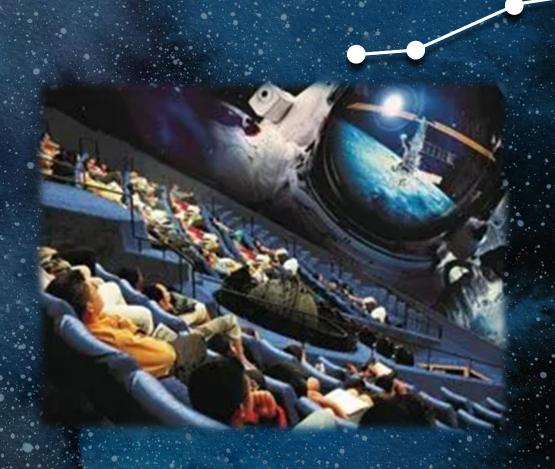

#### Why You Should Sign Up

01

2 day experience where we bring you just a bit closer to the stars.

04

Explore the universe in Omni-Theatre.

02

Meet NASA astronauts Tony Antonelli and Steve Swanson in person

# Day One

- Introduction to Prototyping
- Exploring the universe in the Omni-theatre

\*All students who register need to bring their own laptop