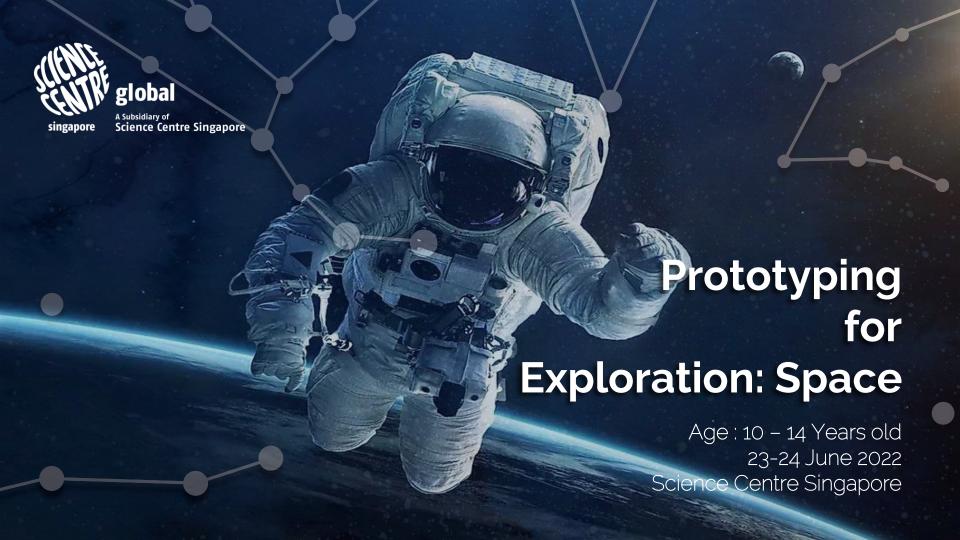

## **About This Program**

Do you find yourself looking at the night sky and wondering, what if I could reach for the stars? Well, join us in this 2 day experience where we bring you just a bit closer to the stars.

#### What You Will Do

- Learn about Space and Space exploration through interactive visualization
- Get up close and personal with NASA astronauts during ask me anything sessions
- Lots of Physics and engineering through various workshops
- Coding, Programming, Presentation and team building
- Prizes up for grabs for the best teams

#### Why You Should Sign Up

01

2 day experience where we bring you just a bit closer to the stars.

04

Explore the universe in Omni-Theatre.

02

Meet NASA astronauts Tony Antonelli and Steve Swanson in person

05

Hands-On workshop

**O7**Chance to take a close up photo with your favorite astronauts.

03

Make an interactive space map

06

Certificate of participation/completion

# Day One

- Introduction to Prototyping
- Exploring the universe in the Omni-theatre

\*All students who register need to bring their own laptop

# Day One (Continued)

- Wonders of the universe talk by NASA astronaut (Meet either NASA Astronaut Tony Antonelli or Steve Swanson)
- Combine Art and Tech to make an interactive space map

Space Shuttle Pilot

### **Day Two**

- Physics and Engineering workshops on Rockets and Flight
- Debate with your team on space travel.

Tony Antonelli NASA Astronaut & Space Shuttle Pilot

Steve Swanson NASA Astronaut & ISS Commander

## Package Price (Limited seats only)

Early bird: \$499 per pax (Till 6th June 2022)

Rack rate: \$599 per pax

Date: 23 - 24 Jun 2022

Timing: 10am - 5pm